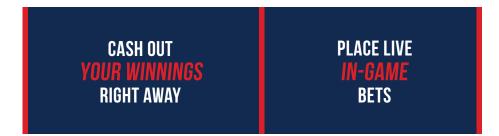

#### WHAT IS LIVE BETTING?

Players can wager on games as they happen with updated lines that reflect the current score of the game.

#### WHY BET LIVE?

Live betting is an exciting option that allows players to react to the action as it unfolds.

Players can live bet on spreads, moneylines, totals, and props during the game where available.