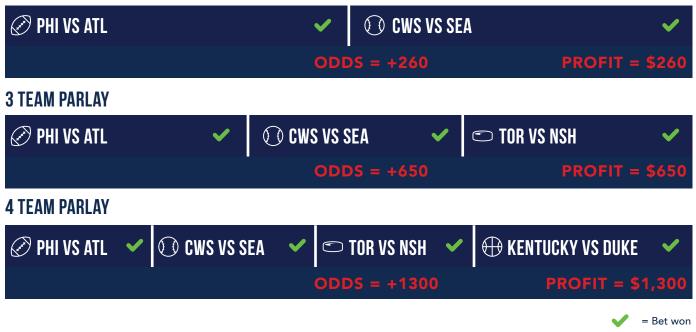

#### WHAT IS A PARLAY?

Combine straight bets to increase the payout. All selections in the parlay must succeed for the bet to win.

#### WHAT IS A TEASER?

Alter the spreads or totals in a parlay for a better chance at winning your combo bet.

#### **2 TEAM PARLAY**

Example parlays are based on a wager of \$100 with all bets having even (+100) odds.

The sports book will calculate potential payouts for your parlay for review before you lock in your wager.