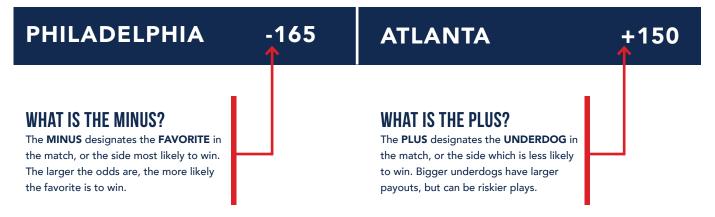

#### WHAT ARE THE ODDS?

The Sportsbook Sioux City uses the American odds system, which displays the price of a wager based on bets of \$100. Odds for an underdog are represented by a "plus" sign and indicate how much you would win if you bet \$100. Favorites are designated by a "minus" sign, where the odds reflect how much you have to wager in order to win \$100.

#### WHAT DO PLUS & MINUS MEAN?

You do not have to wager \$100 every time. The American odds system simply shows the ratio of risk/reward. The bet slip in the sports book will also calculate winnings for you before you lock in your bet.